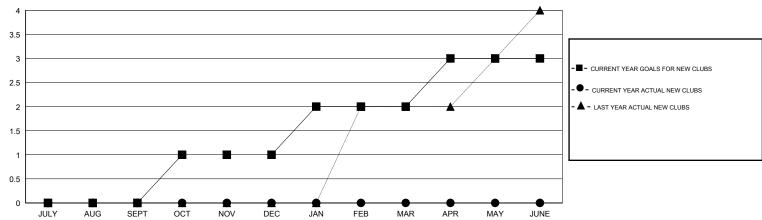

## GOALS AND ACTUAL NEW CLUBS CUMULATIVE

| DROPPED CLUBS: 0 |    | 10 CLUBS OF 45 ADDED 1 OR MORE<br>NEW MEMBERS | GENDER DISTRIBUTION  MALE 494 (45.53%) |              |     |
|------------------|----|-----------------------------------------------|----------------------------------------|--------------|-----|
| DROPPED MEMBERS  |    |                                               | FEMALE                                 | 591 (54.47%) |     |
| DECEASED         | 3  | CLICK HERE FOR HEALTH                         |                                        |              | 140 |
| CLUB CANCELLED 0 |    | ASSESSMENT DATA                               | FAMILY UNIT MEMBERS                    |              |     |
| OTHER            | 96 |                                               | HEAD OF HOUSEHOLD                      |              | 67  |
| TOTAL            | 99 |                                               | NON-HEAD OF HOUSEHOL                   | D            | 73  |