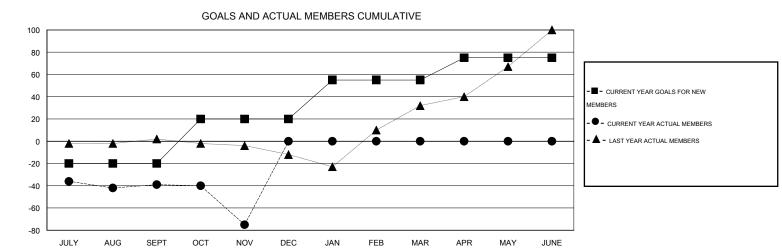

## District 117 A

Results as of: 11/30/2014

GMT: Elena Appiani LOCATION GREECE GMT CA 4

|                       |                  | Clubs     |                  |                  | Members               |                    |                                     |                    |                  |  |
|-----------------------|------------------|-----------|------------------|------------------|-----------------------|--------------------|-------------------------------------|--------------------|------------------|--|
| RESULTS FOR 2014-2015 |                  |           |                  |                  | RESULTS FOR 2014-2015 |                    |                                     |                    |                  |  |
| QUARTER               | NEW CLUB<br>GOAL | NEW CLUBS | DROPPED<br>CLUBS | NET<br>GAIN/LOSS | QUARTER               | NEW MEMBER<br>GOAL | CHARTER AND<br>NEW MEMBERS<br>ADDED | DROPPED<br>MEMBERS | NET<br>GAIN/LOSS |  |
| JULY/AUG/SEPT         | 0                | 0         | 0                | 0                | JULY/AUG/SEPT         | -20                | 14                                  | 53                 | -39              |  |
| OCT/NOV/DEC           | 1                | 0         | 0                | 0                | OCT/NOV/DEC           | 40                 | 10                                  | 46                 | -36              |  |
| JAN/FEB/MAR           | 1                | 0         | 0                | 0                | JAN/FEB/MAR           | 35                 | 0                                   | 0                  | 0                |  |
| APR/MAY/JUNE          | 1                | 0         | 0                | 0                | APR/MAY/JUNE          | 20                 | 0                                   | 0                  | 0                |  |